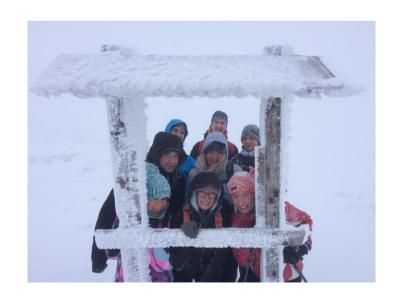

# Winter sport courses 2020/2021

| Erlebach              | 24th - 29th Jan    |
|-----------------------|--------------------|
| Technometra           | 17th - 22nd Jan    |
| Vak I                 | 24th - 29th Jan    |
| Vak II                | 31st Jan - 5th Feb |
| Lavanterhof (Austria) | 21st - 27th Jan    |

registration from 19th October 2020