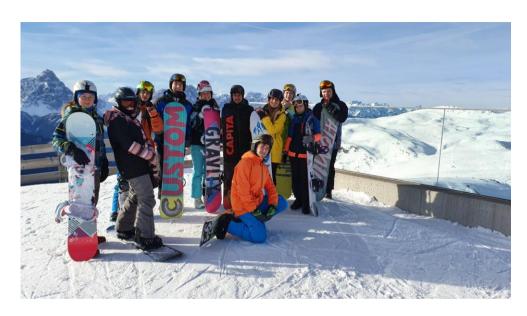

# Winter sport courses 2020/2021

| Erlebach              | 24th - 29th Jan    |
|-----------------------|--------------------|
| Technometra           | 17th - 22nd Jan    |
| Vak I                 | 24th - 29th Jan    |
| Vak II                | 31st Jan - 5th Feb |
| Lavanterhof (Austria) | 21st - 27th Jan    |

Winter sport courses – general or specialized

Summer sport courses - general

Special all-year-round-organized courses in coop with VSK Medik Sport Club  $\downarrow$  (one 6-days long course **TYPE A** or two 3-days long **Type B**  $\rightarrow$  A = 2 x B)