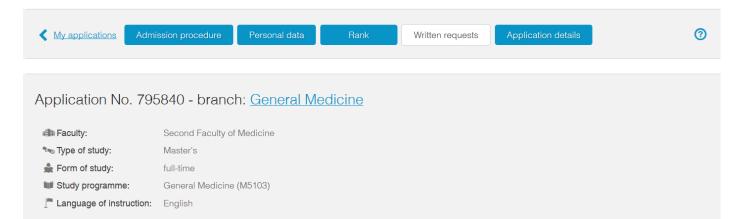

<u>Admission</u>

Enter the SIS 3

<u>Admission</u> > <u>My applications</u> > Written requests