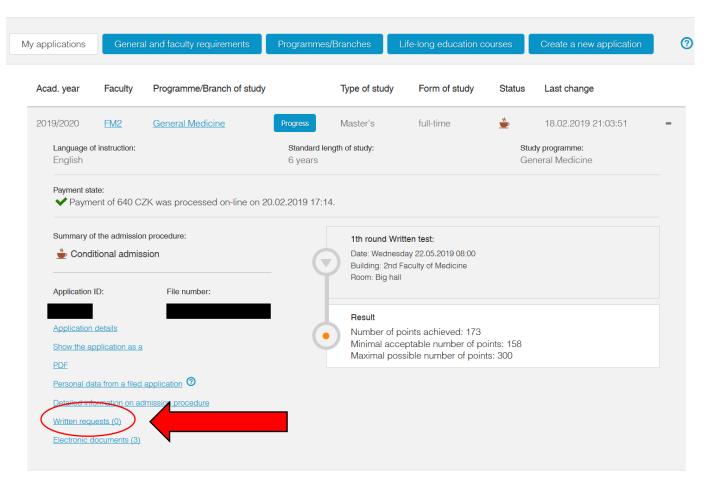

## My applications

② Instructions for application to FM2:

Don't forget that the application is valid only after you click to the "send" button. The application is free of charge.

To print the application in PDF, you need Adobe Reader. If you do not have it installed yet, you can download it here: http://www.adobe.com/products/acrobat/readstan2.html