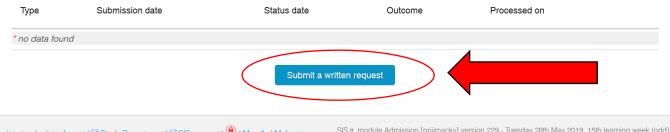

## Written requests

## Submitted requests

back to top | printer format | ™ Study Department | ™ SIS support | W | Moodle | Mefanet

SIS  $\pi$ , module Admission [prijimacky] version 229 - Tuesday 28th May 2019, 15th learning week (odd)