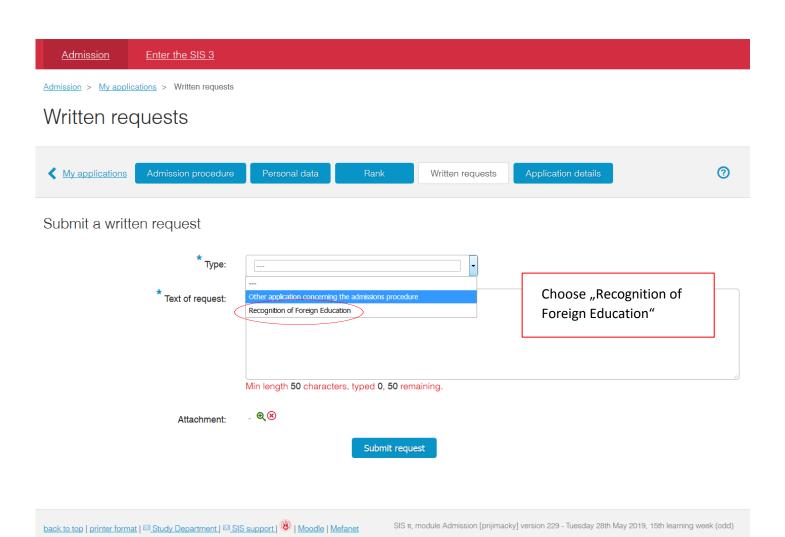

Admission > My applications

## My applications



② Instructions for application to FM2:

Don't forget that the application is valid only after you click to the "send" button. The application is free of charge.

To print the application in PDF, you need Adobe Reader. If you do not have it installed yet, you can download it here: http://www.adobe.com/products/acrobat/readstan2.html

<u>Admission</u>

Enter the SIS 3

<u>Admission</u> > <u>My applications</u> > Written requests

## Written requests



## Submitted requests



back to top | printer format | ™ Study Department | ™ SIS support | W | Moodle | Mefanet

SIS  $\pi$ , module Admission [prijimacky] version 229 - Tuesday 28th May 2019, 15th learning week (odd)